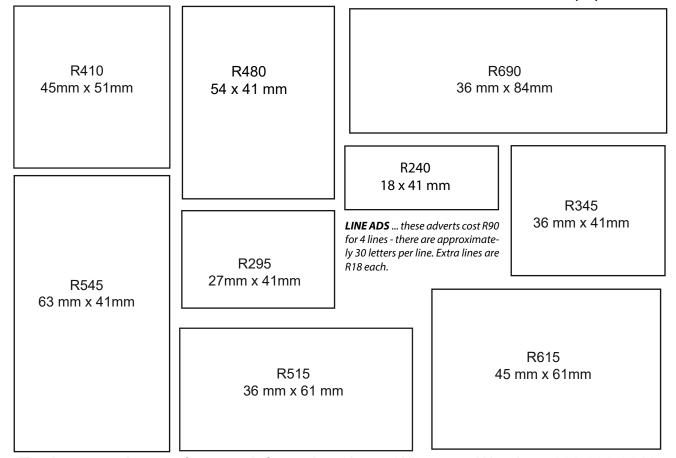

#### PLEASE BE AWARE THAT FRONT PAGE COSTS 50% MORE THAN ELSEWHERE.

| 1 Column    |         | 2 Columns   |          | 1.5 Columns |          |
|-------------|---------|-------------|----------|-------------|----------|
| 18mm x 41mm | R240.00 | 18mm x 84mm | R480.00  | 18mm x 61mm | R360.00  |
| 27mm x 41mm | R295.00 | 27mm x 84mm | R590.00  | 27mm x 61mm | R440.00  |
| 36mm x 41mm | R345.00 | 36mm x 84mm | R690.00  | 36mm x 61mm | R515.00  |
| 45mm x 41mm | R410.00 | 45mm x 84mm | R820.00  | 45mm x 61mm | R615.00  |
| 54mm x 41mm | R480.00 | 54mm x 84mm | R960.00  | 54mm x 61mm | R720.00  |
| 63mm x 41mm | R545.00 | 63mm x 84mm | R1090.00 | 63mm x 61mm | R810.00  |
| 72mm x 41mm | R620.00 | 72mm x 84mm | R1240.00 | 72mm x 61mm | R930.00  |
| 81mm x 41mm | R710.00 | 81mm x 84mm | R1420.00 | 81mm x 61mm | R1065.00 |
| 90mm x 41mm | R780.00 | 90mm x 84mm | R1560.00 | 90mm x 61mm | R1170.00 |

Please Note: There is a R100 upfront artwork fee which will count towards your first advert when placed.

### **ALL PRICES ARE QUOTED PER ISSUE**

Below are popular sizes:

To place an advert or for more information please Whatsapp Wendy at 082 933 8610